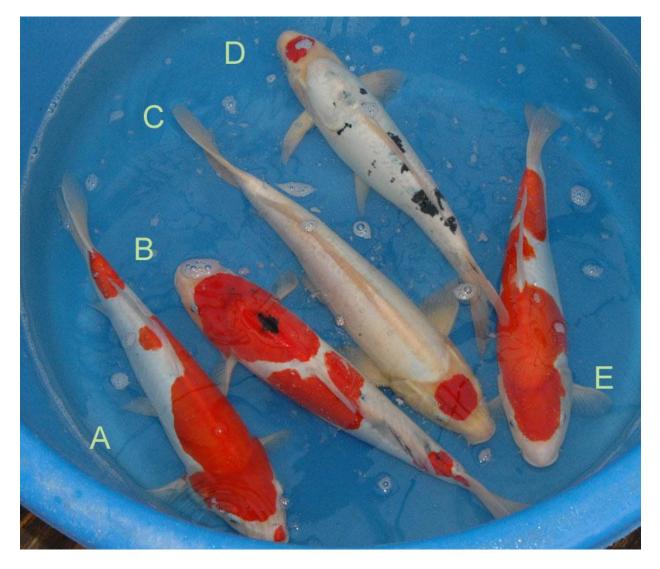

# Shinoda Nisai 1

- A Doitsu Kohaku
- B Doitsu Sanke
- C Doitsu Tancho TAKEN
- D Doitsu Tancho Sanke TAKEN
- E Doitsu Kohaku TAKEN
- Box S05 30-35 cm R 2670 each.

- A Showa (traditional) TAKEN
- B Ginrin Showa (more modern) TAKEN
- C Kindai Showa (sumi will come, but probably not on the face) TAKEN
- D Ginrin Showa (traditional) TAKEN