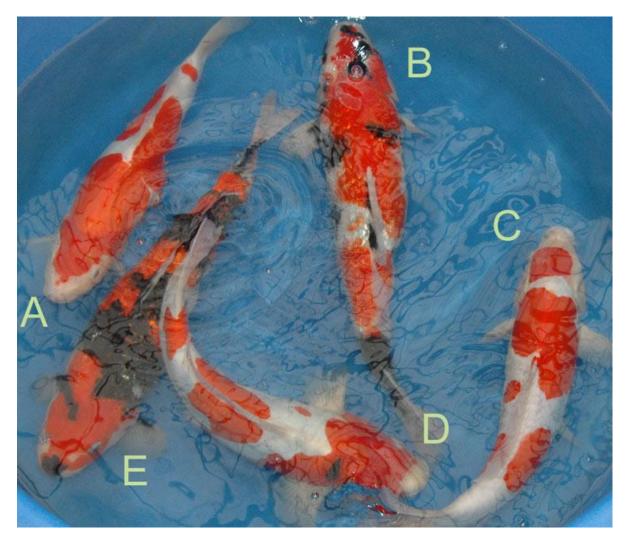

### Shinoda 4

- A Doitsu Kohaku TAKEN
- B Ginrin Showa TAKEN
- C Doitsu Kohaku TAKEN
- D Doitsu Sanke (may look funny on the photo, trust the sumi to fill pattern in) TAKEN
- E Ginrin Showa TAKEN

### Box S08 - 32-38 cm R3090 each.

Delivery to main centre's - Sorry about photo quality.