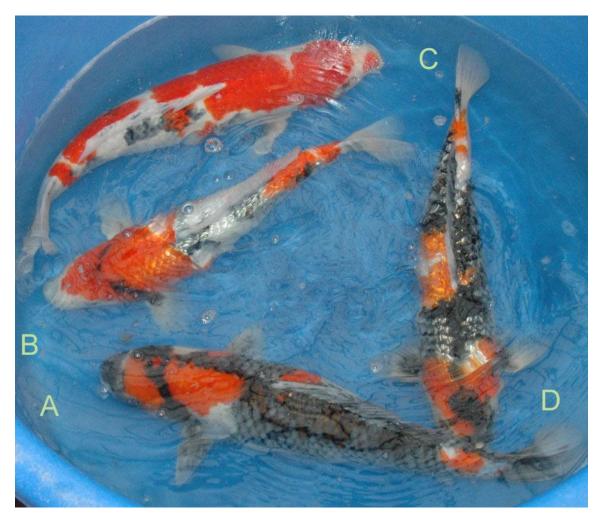

### Shinoda 4

- A Doitsu Kohaku TAKEN
- B Ginrin Showa TAKEN
- C Doitsu Kohaku TAKEN
- D Doitsu Sanke (may look funny on the photo, trust the sumi to fill pattern in) TAKEN
- E Ginrin Showa TAKEN