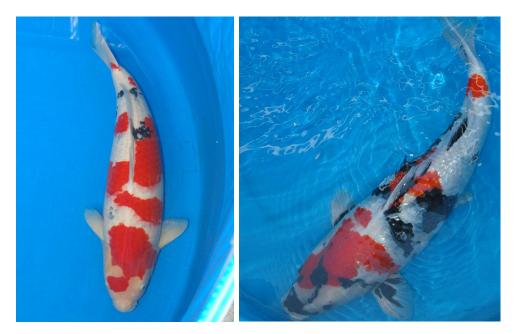

## Sansai & Yonsai from Sakuma

The yonsai 70 cm Sanke was a bit stressed and with a yellow head because the was stripped the previous week. (if still available about R45,000)

The sansai ginrin Showa (62 cm) was very active and showed a poor picture but the video was better. (if still available about R22,000)